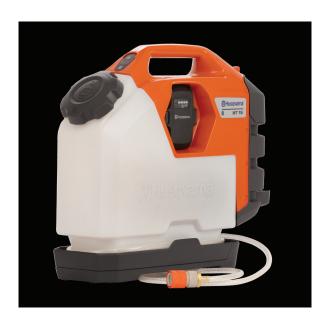

# Husqvarna WT 15i

A compact and easy-to-use 15 litre water tank that helps you to work efficiently. It has an electric pump, so there's no manual pumping required. WT 15i is part of our BLi-X-series battery products range and run on a BLi batteries.

### **Efficient dust handling**

Convenient and mobile. No long hoses are needed which enables quick and efficient dust handling.

#### Ease of use

The compact design enables ease of use and handling. No need for manual pumping thanks to the electric pump.

#### **Efficient**

The long battery runtime and the high performance enables efficiency on the work site.