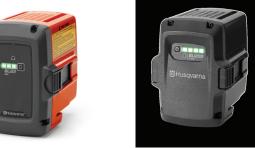

# **ACCESSORIES**

HUSQVARNA WL 8I 970 58 49-01

HUSQVARNA CHARGER C80 BLI-XHUSQVARNA BATTERY BLI22 970 59 28-03 970 59 33-01

HUSQVARNA BATTERY BLI200 967 96 41-02

HUSQVARNA BATTERY BLI300 967 96 43-02